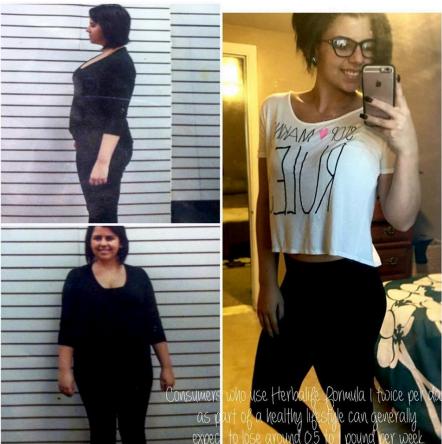

### BAILEY SWINGLE GET 2500

Consumers who use Herbalife Formula 1 twice per day as part of a healthy lifestyle can generally expect to lose around 0.5 to 1 pound per week.

### **Weight Loss**

- Verbal
   "People who use Herbalife® Formula
   1 twice a day as part of a healthy
   lifestyle can generally expect to lose around half a pound to 1 pound per week. And this is my weight-loss
   testimonial..."
- Written

People who use Herbalife®
Formula 1 twice a day as part of a healthy lifestyle can generally expect to lose around half a pound to 1 pound per week.