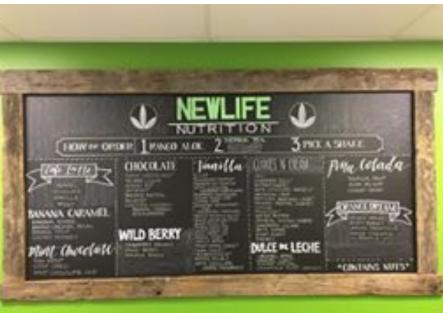

### BAILEY SWINGLE GET 2500









Consumers who use Herbalife Formula 1 twice per day as part of a healthy lifestyle can generally expect to lose around 0.5 to 1 pound per week.



# WOW SHAKES, SAMPLING,

# Bailey Swingle GET 2500

















- Delicious
- Visually Appealing
- Variety
- Build value with add-on's
  - -extra pro
  - -liftoff
  - -h3o
  - -etc.













\*note your allergens for customers



# Cookies 'N Cream F1 Shakes

| Part      | Vanilla                        |                           |                             | Cookies 'N Cream F1 Sh     | antras V                      | DALIFL®                    |
|---------------------------------------------------------------------------------------------------------------------------------------------------------------------------------------------------------------------------------------------------------------------------------------------------------------------------------------------------------------------------------------------------------------------------------------------------------------------------------------------------------------------------------------------------