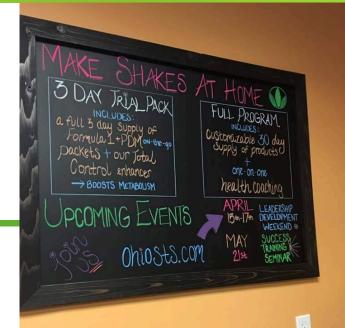

### BAILEY SWINGLE GET 2500









Consumers who use Herbalife Formula 1 twice per day as part of a healthy lifestyle can generally expect to lose around 0.5 to 1 pound per week.



# WOW SHAKES, SAMPLING,

# Bailey Swingle GET 2500

















- Delicious
- Visually Appealing
- Variety
- Build value with add-on's
  - -extra pro
  - -liftoff
  - -h3o
  - -etc.













\*note your allergens for customers



# Cookies 'N Cream F1 Shakes

| Part      | Vanilla                        |                           |                             | Cookies 'N Cream F1 Sh     | antras V                      | DALIFL®                    |
|--------------------------------------------------------------------------------------------------------------------------------------------------------------------------------------------------------------------------------------------------------------------------------------------------------------------------------------------------------------------------------------------------------------------------------------------------------------------------------------------------------------------------------------------------------------------------------------------