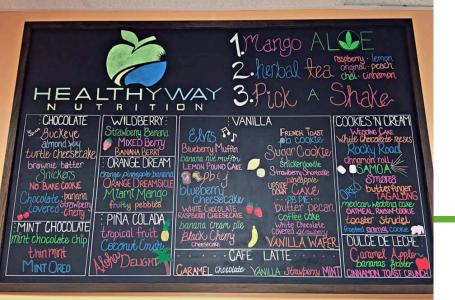

### BAILEY SWINGLE GET 2500









Consumers who use Herbalife Formula 1 twice per day as part of a healthy lifestyle can generally expect to lose around 0.5 to 1 pound per week.



# WOW SHAKES, SAMPLING,

# Bailey Swingle GET 2500

















- Delicious
- Visually Appealing
- Variety
- Build value with add-on's
  - -extra pro
  - -liftoff
  - -h3o
  - -etc.













\*note your allergens for customers



# Cookies 'N Cream F1 Shakes

| Part      | Vanilla                        |                           |                             | Cookies 'N Cream F1 Sh     | antras V                      | DALIFL®                    |
|-----------------------------------------------------------------------------------------------------------------------------------------------------------------------------------------------------------------------------------------------------------------------------------------------------------------------------------------------------------------------------------------------------------------------------------------------------------------------------------------------------------------------------------------------------