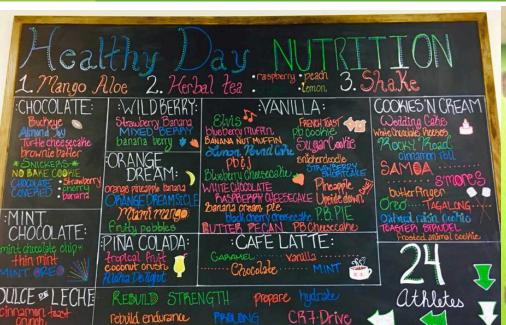

# Cookies 'N Cream F1 Shakes

| Part      | Vanilla                        |                           |                             | Cookies 'N Cream F1 Sh     | antras V                      | DALIFL®                    |
|--------------------------------------------------------------------------------------------------------------------------------------------------------------------------------------------------------------------------------------------------------------------------------------------------------------------------------------------------------------------------------------------------------------------------------------------------------------------------------------------------------------------------------------------------------------------------------------------------------------------------------------------------------------------------------------------------------------------------------------------------------------------------------------------------------------------------------------------------------------------------------------------------------------------------------------------------------------------------------------------------------------------------------------------------------------------------------------------------------------------------------------------------------------------------------------------------------------------------------------------------------------------------------------------------------------------------------------------------------------------------------------------------------------------------------------------------------------------------------------------------------------------------------------------------------------------------------------------------------------------------------------------------------------------------------------------------------------------------------------------------------------------------------------------------------------------------------------------------------------------------------------------------------------------------------------------------------------------------------------------------------------------------------------------------------------------------------------------------------------------------------|--------------------------------|---------------------------|-----------------------------|----------------------------|-------------------------------|----------------------------|
| 7 cz water                                                                                                                                                                                                                                                                                                                                                                                                                                                                                                                                                                                                                                                                                                                                                                                                                                                                                                                                                                                                                                                                                                                                                                                                                                                                                                                                                                                                                                                                                                                                                                                                                                                                                                                                                                                                                                                                                                                                                                                                                                                                                                                     |                                | Blueberry Muffin          | Banana Nut Muffin           |                            | maeper                        |                            |
| 2 scoops FV F1   2 scoops FV F1   2 scoops FV F1   1 scoop VPDM    |                                | <u> </u>                  |                             | 8 oz water                 | 8 oz water                    | 8 oz water                 |
| 1 scoop VPDM                                                                                                                                                                                                                                                                                                                                                                                                                                                                                                                                                                                                                                                                                                                                                                                                                                                                                                                                                                                                                                                                                                                                                                                                                                                                                                                                                                                                                                                                                                                                                                                                                                                                                                                                                                                                                                                                                                                                                                                                                                                                                                                   |                                |                           |                             | 2 scoops CNC F1            | 2 scoops CNC F1               | 1 scoop CNC F1             |
| Tibsp PB2                                                                                                                                                                                                                                                                                                                                                                                                                                                                                                                                                                                                                                                                                                                                                                                                                                                                                                                                                                                                                                                                                                                                                                                                                                                                                                                                                                                                                                                                                                                                                                                                                                                                                                                                                                                                                                                                                                                                                                                                                                                                                                                      | •                              | •                         | •                           | 1 scoop VPDM               | 1 scoop VPDM                  | 1 scoop FV F1              |
| Tibsp Banana Pudding                                                                                                                                                                                                                                                                                                                                                                                                                                                                                                                                                                                                                                                                                                                                                                                                                                                                                                                                                                                                                                                                                                                                                                                                                                                                                                                                                                                                                                                                                                                                                                                                                                                                                                                                                                                                                                                                                                                                                                                                                                                                                                           | •                              | •                         | •                           |                            | , ,                           | •                          |
| 1 Cap Butter Extract                                                                                                                                                                                                                                                                                                                                                                                                                                                                                                                                                                                                                                                                                                                                                                                                                                                                                                                                                                                                                                                                                                                                                                                                                                                                                                                                                                                                                                                                                                                                                                                                                                                                                                                                                                                                                                                                                                                                                                                                                                                                                                           | •                              | ,                         | '                           |                            | ·                             |                            |
| 1/2 Tbsp Banana Syrup                                                                                                                                                                                                                                                                                                                                                                                                                                                                                                                                                                                                                                                                                                                                                                                                                                                                                                                                                                                                                                                                                                                                                                                                                                                                                                                                                                                                                                                                                                                                                                                                                                                                                                                                                                                                                                                                                                                                                                                                                                                                                                          | •                              |                           | ·                           | 1 Tbsp Almond Syrup        | ·                             | •                          |
| 1/2 Tbsp Peanut Butter Syrup                                                                                                                                                                                                                                                                                                                                                                                                                                                                                                                                                                                                                                                                                                                                                                                                                                                                                                                                                                                                                                                                                                                                                                                                                                                                                                                                                                                                                                                                                                                                                                                                                                                                                                                                                                                                                                                                                                                                                                                                                                                                                                   |                                | •                         | •                           | White Charalete Book       |                               |                            |
| Tibsp Banana Syrup   2 scoops CNC F1   2 scoops CNC F1   2 scoops CNC F1   Chocolate PB Brittle   Lemon Pound Cake   French Toast   1 scoop VPDM   1 scoop CPDM   1 scoop VPDM   1 scoop   | ' '                            | •                         | •                           |                            | <del></del>                   |                            |
| Name                                                                                                                                                                                                                                                                                                                                                                                                                                                                                                                                                                                                                                                                                                                                                                                                                                                                                                                                                                                                                                                                                                                                                                                                                                                                                                                                                                                                                                                                                                                                                                                                                                                                                                                                                                                                                                                                                                                                                                                                                                                                                                                           | 1/2 LDSP Peanut Butter Syrup   | i ibsp Blueberry Syrup    |                             |                            |                               |                            |
| 8 oz water 8 oz water 8 oz water 8 oz water 1 by White Choc. Pudding 1 by White Choc. Pudding 1 by Baz 2 scoops FV F1 1 scoop VPDM 1 by Baz 1 by  | Cl. I v DD D WI                |                           |                             | •                          | •                             | •                          |
| 2 scoops FV F1 2 scoops FV F1 1 scoop VPDM 1 scoop VPDM 1/2 Tbsp White Choc. Syrup 1/2 Tbsp Chocolate Pudding 1/2 Tbsp Vanilla Pudding 1 Tbsp Lemon Pudding 1/2 tsp Cinnamon 1/2 Tbsp White Choc. Syrup 1/2 Tbsp Chocolate Syrup 1/2 Tbsp Vanilla Pudding 1/2 Tbsp Vanilla Pudding 1/2 Tbsp Wanilla Pudding 1/2 Tbsp Manilla Syrup 1/2 Tbsp Manilla Syrup 1/2 Tbsp Panult Butter Syrup 1/2 Tbsp Panult Butter Syrup 1/2 Tbsp Caramel Syrup 1/2 Tbsp Manilla Syrup 80x avater 1 scoop VPDM 1 sc |                                |                           |                             | ·                          | •                             |                            |
| 1 scoop CPDM 1 scoop VPDM 1 scoop VPDM 1 scoop VPDM 1/2 Tbsp White Choc. Syrup 1/2 Tbsp Chocolate Pudding 1/2 Tbsp Chocolate Syrup 1 Tbsp PB2 1 Tbsp Graham Cracker 1 Tbsp Vanilla Pudding 1/2 tbsp Chrocolate Syrup 1/2 Tbsp PB2 1 Tbsp Graham Cracker 1 Tbsp Vanilla Pudding 1/2 Tbsp Maple Syrup 1/2 Tbsp Peanut Butter Syrup 1/2 Tbsp Peanut Butter Syrup 1/2 Tbsp Peanut Butter Syrup 1/2 Tbsp Maple Syrup 1/2 Tbsp Panut Butter Syrup 1/2 Tbsp Peanut Butter Syrup 1/2 Tbsp Maple Syrup 1/2 Tbsp Peanut Butter Syrup 1/2 Tbsp Maple Syrup 1/2 Tbsp Chocolate Pudding 1 tbsp Chocolate Pudding 1 tbsp Chocolate Pudding 1 Tbsp Chocolate Pudding 1 Tbsp Cheesecake Pudding 1 Tbsp Cheesecake Pudding 1 Tbsp Cheesecake Pudding 1 Tbsp Cheesecake Pudding 1 Tbsp Almonds 1 Tbsp Chocolate Pudding 1 Tbsp Graham Cracker 1 Tbsp Graham Cracker 1 Tbsp Graham Cracker 1 Tbsp Big Graham Cracker 1 Tbsp Graham Cracker 1 Tbsp Big Graham Cracker 1 Tbsp Almond Syrup 1/2 Tbsp Coconut Syrup 1/2 Tbsp Coconut Syrup 1/2 Tbsp Carches 1 Tbsp Almond Syrup 1/2 Tbsp Carches Syrup 1 Tbsp PB Syrup 1 Tbsp PB Syrup 1 Tbsp PB Syrup 1 Tbsp Rajaberry Syrup 1 Tbsp Rajaberry Syrup 1 Tbsp PB Syrup 1 Tbsp Rajaberry Syrup 1 Tbsp Rajaberry Syrup 1 Tbsp Rajaberry Syrup 1 Tbsp PB  |                                |                           |                             |                            | ·                             |                            |
| Tbsp Vanilla Pudding 1 Tbsp Lemon Pudding 1/2 tsp Cinnamon 1/2 Tbsp PB syrup 1 Cap Butter Extract 1/2 Tbsp Marshmallow Syrup 1 Tbsp PB2 1 Tbsp Caramac Cracker 1 Tbsp Vanilla Pudding 1/2 Tbsp PB syrup 1/2 Tbsp About 1/2 Tbsp Marshmallow Syrup 1/2 Tbsp Pecans 1 Tbsp Lemon Syrup 1/2 Tbsp Maple Syrup 1/2 Tbsp Marshmallow Syrup 1/2 Tbsp Panut Butter Syrup 1/2 Tbsp Marshmallow Syrup 1/2 Tbsp Panut Butter Syrup 1/2 Tbsp Marshmallow Syrup 1/2 Tbsp Panut Butter Syrup 1/2 Tbsp Marshmallow Syrup 1/2 Tbsp Panut Butter Syrup 1/2 Tbsp Marshmallow Syrup 1/2 Tbsp Panut Butter Syrup 1/2 Tbsp Marshmallow Syrup 1/2 Tbsp Caramac Syrup Mexican Wedding Cake Samaa Tagalong 8 oz water 8 oz water 8 oz water 2 scoops CNC F1 2 scoops CNC F1 2 scoops CNC F1 2 scoops FV F1 2 scoops FV F1 2 scoops FV F1 1 scoop VPDM  |                                |                           | •                           | 1 Tbsp PB2                 | 1/2 Tbsp Butterscotch Pudding | 1 Tbsp Chocolate Pudding   |
| 1 Tbsp PB2 1 Tbsp Graham Cracker 1 Tbsp Vanilla Pudding 1/2 Tbsp Pecans 1 Tbsp Lemon Syrup 1/2 Tbsp Mapte Syrup 1/2 Tbsp Mapte Syrup 1/2 Tbsp Caramet Syrup 1/2 Tbsp Peanut Butter Syrup 1/2 Tbsp Caramet Syrup 1/2 Tbsp Vanilla Pudding Cake 8oz water 8oz water 8oz water 8oz water 1 scoop VPDM 1 Tbsp Cheesecake Pudding 1 Tbsp Cheesecake Pudding 1 Tbsp Cheesecake Pudding 1 Tbsp Vanilla Pudding 1 Tbsp Almonds 1 Tbsp Concount 1 Tbsp PB2 1 Tbsp Rbsp Biack Cherry Cheesecake Pudding 1 Tbsp Nama Cream Pie 1 Tbsp Raphama Cream Pie 1 Tosp VPDM 1 scoop VPDM 1 scoop VPDM 1 scoop VPDM 1 scoop VPDM 1 Tbsp Cheesecake Pudding 1 Tbsp Rbsp Ryrup 1 Tbsp Rbsp Rbsp Ryrup 1 Tbsp Rbsp Ryrup 1 Tbsp Rbsp Ryrup 1 Tbsp Rbsp Rbsp Ryrup 1 Tbsp Rbsp Rbsp Rbsp Rbsp Rbsp Rbsp Rbsp R                | '                              | •                         | •                           | 1/2 Tbsp White Choc. Syrup | 1/2 Tbsp Chocolate Pudding    | 1/2 Tbsp Chocolate Syrup   |
| 1 Tbsp Pecans 1 Tbsp Lemon Syrup 1 72 Tbsp Maple Syrup Mexican Wedding Cake 8 Aamaa 1 Tagalong 1 72 Tbsp Vanilla Syrup 8 Aoz water 1 Scoop VPDM 1 Tbsp Cheesecake Pudding 1 Tbsp Cheesecake Pudding 1 Tbsp White Choc. Pudding 1 Az Ups Blueberries 1 Tbsp Dats 1 Tbsp Dats 1 Tbsp Almond Syrup 1 Tbsp Almond Syrup 1 Tbsp Raspberry Syrup 1 T | 1 Tbsp Vanilla Pudding         | 1 Tbsp Lemon Pudding      | 1/2 tsp Cinnamon            | 1/2 Tbsp PB syrup          | •                             | 1/2 Tbsp Marshmallow Syrup |
| Tibsp Caramel Syrup  White Choc Raspberry Cheescake Blueberry Cheescake 8 oz water 1 scoop VPDM 1 sc | •                              |                           | 1 Tbsp Vanilla Pudding      |                            |                               |                            |
| White Choc Raspberry Cheescake 8 oz water 1 scoop VPDM 1 s | 1 Tbsp Pecans                  | 1 Tbsp Lemon Syrup        | 1/2 Tbsp Maple Syrup        |                            |                               |                            |
| White Choc Raspberry Cheescake 8 oz water 8 oz water 8 oz water 1 scoop VPDM 1 scoop VPDM 2 scoops FV F1 2 scoops FV F1 2 scoops FV F1 2 scoops FV F1 3 scoop VPDM 1 Tbsp Cheesecake Pudding 1 Tbsp Seabherry Syrup 1 Tbsp Blueberry Syrup 1 Tbsp PB Syrup  Peanut Butter 'N Jelly 8 Size Cherry Cheesecake 8 oz water 8 oz water 8 oz water 7 oz water 2 scoops FV F1 2 scoops FV F1 2 scoops FV F1 2 scoops FV F1 1 scoop VPDM 1 Tbsp Banana Cream Pudding 1 Tbsp Banana Cream Puddi | 1 Tbsp Caramel Syrup           |                           | 1/2 Tbsp Vanilla Syrup      | -                          |                               |                            |
| 8 oz water 8 oz water 1 scoop VPDM 1 scoop V | White Choc Raspberry Cheescake | Blueberry Cheescake       | Peanut Butter Cookie        |                            |                               |                            |
| 2 scoops FV F1 2 scoops FV F1 1 scoop VPDM 1 | 8 oz water                     | 8 oz water                | 8 oz water                  |                            | •                             | •                          |
| 1 scoop VPDM 1 scoop VPDM 1 scoop VPDM 1/2 Tbsp Cheesecake Pudding 1 Tbsp Cheesecake Pudding 1 Tbsp Cheesecake Pudding 1 Tbsp Cheesecake Pudding 1 Tbsp Vanilla Pudding 1 Tbsp Almonds 1 Tbsp Coconut 1 Tbsp PB2  1/2 Tbsp White Choc. Pudding 1/4 cup Blueberries 1 Tbsp Oats 1/4 Cup Pineapple 1/2 Tbsp Coconut Syrup 1/4 Cup Raspberries 1 Tbsp Blueberry Syrup 1 Tbsp PB2 1 Tbsp Almond Syrup 1/2 Tbsp Coconut Syrup 1/2 Tbsp Carmel Syrup 1/2 Tbsp Carmel Syrup 1/2 Tbsp Raspberry Syrup 1 Tbsp PB Syrup  Peanut Butter 'N Jelly Black Cherry Cheesecake 8 Banana Cream Pie 7 oz water 8 oz water 8 oz water 8 oz water 7 oz water 2 scoops CNC F1 1 scoop VPDM 1 scoop VPDM 1 scoop VPDM 1 scoop VPDM 1 Tbsp Vanilla Pudding 1 Tbsp Vanilla Pudding 1 Tbsp Vanilla Pudding 1 Tbsp PB2 1 Tbsp Banana Cream Pudding 1 Tbsp Oats 1 Tbsp PB2 1 tbsp Graham Cracker 1 tbsp almonds 1 Tbsp Panut Butter Syrup 1/2 tsp Cinnamon 1 Capful Butter Extract 1 tbsp almonds 1 Tbsp Panut Butter Syrup 1/2 tsp Cinnamon 1 Tbsp Vanilla Puddires 1 Tbsp Peanut Butter Syrup 1/2 tsp Cinnamon 1 Tbsp Vanilla Butter Syrup 1/2 tsp Cinnamon 1 Tbsp Capful Butter Syrup 1/2 tsp Cinnamon 1 Tbsp Capfu | 2 scoops FV F1                 | 2 scoops FV F1            | 2 scoops FV F1              | •                          | •                             | •                          |
| 1/2 Tbsp Cheesecake Pudding 1 Tbsp Cheesecake Pudding 1 Tbsp Vanilla Pudding 1 Tbsp Almonds 1 Tbsp Coconut 1 Tbsp PB2  1/2 Tbsp White Choc. Pudding 1/4 cup Blueberries 1 Tbsp Oats 1/4 Cup Pineapple 1/2 Tbsp Coconut Syrup  1/4 Cup Raspberries 1 Tbsp Blueberry Syrup 1 Tbsp PB2 1 Tbsp Almond Syrup 1/2 Tbsp Carmel Syrup  1 Tbsp Raspberry Syrup  Peanut Butter 'N Jelly Black Cherry Cheesecake 80 z water 7 oz water 8 oz water 8 oz water 8 oz water 2 scoops CNC F1 2 scoops CNC F1  2 scoops FV F1 2 scoops FV F1 2 scoops FV F1 1 scoop VPDM 1 Tbsp Vanilla Pudding 1 Tbsp Vanilla Pudding 1 Tbsp Carmel Syrup 1/2 tsp Carmel Syrup  1 Tbsp Banana Cream Pudding 1 Tbsp PB2 1 Tbsp PB2 1 Tbsp PB2 1 Tbsp PB2 1 Tbsp Banana Cream Pudding 1 Tbsp Raisins 1 Tbsp PB2 1 Tbsp PB2 1 Tbsp Black Cherry Syrup 1/2 Banana 1 Tbsp Raisins 1 Tbsp Panut Butter Syrup 1/2 tsp Cinnamon 1/2 tsp Clinnamon 1/2 tsp Clinnamon 1/2 tsp Cinnamon 1/2 tsp Clinnamon 1/2 tsp Cl | 1 scoop VPDM                   | 1 scoop VPDM              | 1 scoop VPDM                |                            | ,                             | ,                          |
| 1/4 Cup Raspberries 1 Tbsp Blueberry Syrup 1 Tbsp PB2 1 Tbsp Almond Syrup 1/2 Tbsp Carmel Syrup  1 Tbsp Raspberry Syrup  Peanut Butter 'N Jelly Black Cherry Cheesecake 8 annana Cream Pie 7 oz water 8 oz water 8 oz water 7 oz water 2 scoops CNC F1 1 scoop VPDM 1 Tbsp Vanilla Pudding 1 Tbsp Vanilla Pudding 1 Tbsp Cheesecake Pudding 1 Tbsp Graham Cream Pudding 1 Tbsp Dash of Cinnamon 1 Capful Butter Extract 1 tbsp almonds 1/4 Cup Strawberries 1 Tbsp Black Cherry Syrup 1/2 Banana 1 Tbsp Raisins 1 Tbsp Peanut Butter Syrup 1/2 tsp Cinnamon                                                                                                                                                                                                                                                                                                                                                                                                                                                                                                                                                                                                                                                                                                                                                                                                                                                                                                                                                                                                                                                                                                                                                                                                                                                                                                                                                                                                                      | 1/2 Tbsp Cheesecake Pudding    | 1 Tbsp Cheesecake Pudding | 1 Tbsp Vanilla Pudding      | -                          | •                             | •                          |
| 1 Tbsp Raspberry Syrup  Peanut Butter 'N Jelly 80z water 80 z water 2 scoops FV F1 1 scoop VPDM 1 scoop VPDM 1 scoop VPDM 1 scoop VPDM 1 Tbsp Banana Cream Pudding 1 Tbsp Banana 1 Tbsp  | 1/2 Tbsp White Choc. Pudding   | 1/4 cup Blueberries       | 1 Tbsp Oats                 | 1/4 Cup Pineapple          | 1/2 Tbsp Coconut Syrup        |                            |
| Peanut Butter 'N JellyBlack Cherry CheesecakeBanana Cream PieOatmeal Raisin CookieNutter ButterIced Animal Cookie80z water8 oz water7 oz water2 scoops CNC F18 oz water8 oz water2 scoops FV F12 scoops FV F12 scoops FV F11 scoop VPDM1 Tbsp Vanilla Pudding1 Tbsp Vanilla Pudding1 Tbsp Vanilla Pudding1 scoop white choc pudding1 Tbsp PB21/4 Cup Cherries1 Tbsp Graham CrackerDash of Cinnamon1 Capful Butter Extract1 tbsp almonds1/4 Cup Strawberries1 Tbsp Black Cherry Syrup1/2 Banana1 Tbsp Reisins1 Tbsp Peanut Butter Syrup1/2 tsp Cinnamon                                                                                                                                                                                                                                                                                                                                                                                                                                                                                                                                                                                                                                                                                                                                                                                                                                                                                                                                                                                                                                                                                                                                                                                                                                                                                                                                                                                                                                                                                                 | 1/4 Cup Raspberries            | 1 Tbsp Blueberry Syrup    | 1 Tbsp PB2                  | 1 Tbsp Almond Syrup        | 1/2 Tbsp Carmel Syrup         |                            |
| Peanut Butter 'N JellyBlack Cherry CheesecakeBanana Cream Pie7 oz water8 oz water2 scoops FV F12 scoops FV F12 scoops FV F11 scoop VPDM1 scoop WpDM1 scoop WpDM <t< td=""><td>1 Tbsp Raspberry Syrup</td><td></td><td>1 Tbsp PB Syrup</td><td></td><td></td><td></td></t<>                                                                                                                                                                                                                                                                                                                                                                                                                                                                                                                                                                                                                                                                                                                                                                                                             | 1 Tbsp Raspberry Syrup         |                           | 1 Tbsp PB Syrup             |                            |                               |                            |
| 8 oz water 8 oz water 7 oz water 2 scoops CNC F1 2 scoops CNC F1 2 scoops CNC F1 2 scoops FV F1 2 scoops FV F1 1 scoop VPDM 1 Tbsp Vanilla Pudding 1 Tbsp Vanilla Pudding 1 Tbsp Vanilla Pudding 1 Tbsp Cheesecake Pudding 1 Tbsp Banana Cream Pudding 1 Tbsp Oats 1 Tbsp PB2 1 tbsp Graham crackers 1 Tbsp PB2 1 Tbsp Graham Cracker 1 Tbsp Raisins 1 Tbsp Raisins 1 Tbsp Peanut Butter Syrup 1/2 tsp Cinnamon 1 Tbsp Cheesecake Pudding 1 Tbsp Raisins 1 Tbsp Peanut Butter Syrup 1/2 tsp Cinnamon                                                                                                                                                                                                                                                                                                                                                                                                                                                                                                                                                                                                                                                                                                                                                                                                                                                                                                                                                                                                                                                                                                                                                                                                                                                                                                                                                                                                                                                                                                                                                          | Peanut Butter 'N Jelly         | Black Cherry Cheesecake   | Banana Cream Pie            |                            | ' <u></u>                     | <u> </u>                   |
| 2 scoops FV F1 2 scoops FV F1 1 scoop VPDM 1 Tbsp Vanilla Pudding 1 Tbsp Vanilla P | 8oz water                      | 8 oz water                | 7 oz water                  |                            |                               |                            |
| 1 scoop VPDM 1 scoop VPDM 1 scoop VPDM 1 scoop VPDM 1 Tbsp Vanilla Pudding 1 Tbsp Vanilla Pudding 1 scoop white choc pudding 1 Tbsp Vanilla Pudding 1 Tbsp Vanilla Pudding 1 Tbsp Pace 1 Tbsp Cheesecake Pudding 1 Tbsp Banana Cream Pudding 1 Tbsp Oats 1 Tbsp PB2 1/4 Cup Cherries 1 Tbsp Graham Cracker Dash of Cinnamon 1 Capful Butter Extract 1 tbsp almonds 1 Tbsp Raisins 1 Tbsp Raisins 1 Tbsp Peanut Butter Syrup 1/2 tsp Cinnamon 1/2 tsp Cinnamon 1 Tbsp Vanilla Pudding 1 Tbsp Vanilla Pudding 1 Tbsp Vanilla Pudding 1 Tbsp Vanilla Pudding 1 Tbsp PB2 1 tbsp Graham crackers 1 Tbsp PB2 1 Tbsp PB2 1 Tbsp Graham Cracker 1 Tbsp Raisins 1 Tbsp Panut Butter Syrup 1/2 tsp Cinnamon 1 Tbsp Vanilla Pudding 1 Tbsp Vanilla  | 2 scoops FV F1                 | 2 scoops FV F1            | 2 scoops FV F1              | ·                          |                               | •                          |
| 1 Tbsp Vanilla Pudding 1 Tbsp Cheesecake Pudding 1 Tbsp Banana Cream Pudding 1 Tbsp Oats 1 Tbsp PB2 1/4 Cup Cherries 1 Tbsp Graham Cracker 1 Tbsp Black Cherry Syrup 1/2 Banana 1 Tbsp Raisins 1 Tbsp PB2 1 tbsp Graham crackers 1 tbsp Black Cherry Syrup 1/2 tsp Cinnamon 1 Tbsp Peanut Butter Syrup 1/2 tsp Cinnamon                                                                                                                                                                                                                                                                                                                                                                                                                                                                                                                                                                                                                                                                                                                                                                                                                                                                                                                                                                                                                                                                                                                                                                                                                                                                                                                                                                                                                                                                                                                                                                                                                                                                                                                                                                                                        | 1 scoop VPDM                   | 1 scoop VPDM              | 1 scoop VPDM                |                            | •                             | •                          |
| 1 Tbsp PB2 1/4 Cup Cherries 1 Tbsp Graham Cracker Dash of Cinnamon 1 Capful Butter Extract 1 tbsp almonds 1/4 Cup Strawberries 1 Tbsp Black Cherry Syrup 1/2 Banana 1 Tbsp Raisins 1 Tbsp Peanut Butter Syrup 1/2 tsp Cinnamon                                                                                                                                                                                                                                                                                                                                                                                                                                                                                                                                                                                                                                                                                                                                                                                                                                                                                                                                                                                                                                                                                                                                                                                                                                                                                                                                                                                                                                                                                                                                                                                                                                                                                                                                                                                                                                                                                                 | 1 Tbsp Vanilla Pudding         | 1 Tbsp Cheesecake Pudding | 1 Tbsp Banana Cream Pudding | •                          | , -                           |                            |
| 17 Edg Strambernes 17 Boy Brack Cherry Syrup 172 Burnana 4. Then Noville Comm.                                                                                                                                                                                                                                                                                                                                                                                                                                                                                                                                                                                                                                                                                                                                                                                                                                                                                                                                                                                                                                                                                                                                                                                                                                                                                                                                                                                                                                                                                                                                                                                                                                                                                                                                                                                                                                                                                                                                                                                                                                                 |                                |                           |                             |                            | 1 Capful Butter Extract       | 1 tbsp almonds             |
| A The Medille Comm                                                                                                                                                                                                                                                                                                                                                                                                                                                                                                                                                                                                                                                                                                                                                                                                                                                                                                                                                                                                                                                                                                                                                                                                                                                                                                                                                                                                                                                                                                                                                                                                                                                                                                                                                                                                                                                                                                                                                                                                                                                                                                             | 1/4 Cup Strawberries           | 1 Tbsp Black Cherry Syrup | 1/2 Banana                  | 1 Tbsp Raisins             | 1 Tbsp Peanut Butter Syrup    | 1/2 tsp Cinnamon           |
|                                                                                                                                                                                                                                                                                                                                                                                                                                                                                                                                                                                                                                                                                                                                                                                                                                                                                                                                                                                                                                                                                                                                                                                                                                                                                                                                                                                                                                                                                                                                                                                                                                                                                                                                                                                                                                                                                                                                                                                                                                                                                                                                | •                              |                           | 1 Tbsp Banana Syrup         | 1 Tbsp Vanilla Syrup       |                               | 1 shot almond syrup        |
| 1/2 Tbsp PB syrup add 1 cup ice to all                                                                                                                                                                                                                                                                                                                                                                                                                                                                                                                                                                                                                                                                                                                                                                                                                                                                                                                                                                                                                                                                                                                                                                                                                                                                                                                                                                                                                                                                                                                                                                                                                                                                                                                                                                                                                                                                                                                                                                                                                                                                                         |                                |                           |                             |                            |                               | add 1 cup ice to all       |